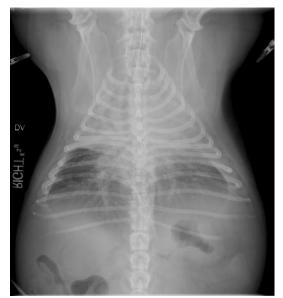

# What are your initial radiographic impressions?

DV: Thorax

Right Lateral: Thorax