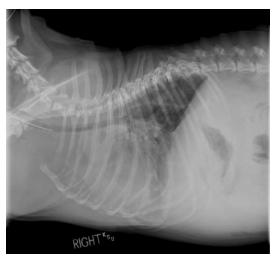

# What are your initial radiographic impressions?

DV: Thorax

Right Lateral: Thorax