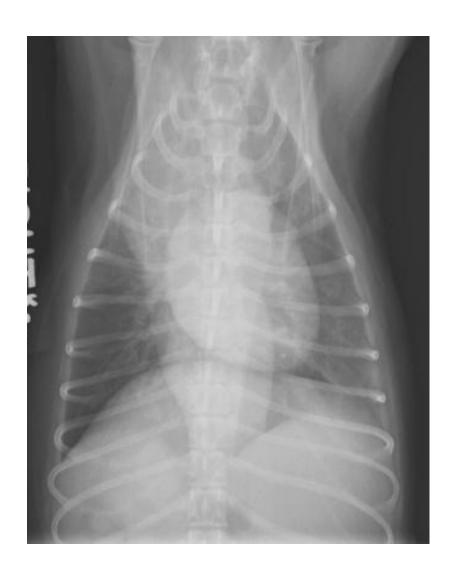

## What's Your Diagnosis?

## Signalment:

Species: Canine

Breed: Chihuahua Mix

Sex: Intact Male DOB: 09/21/2004

## **History:**

Presenting complaint was of long-term history of choking, regurgitation after intake of food, and sneezing. Dog had an adverse vaccine reaction as a puppy, and is only current on rabies vaccine.

## Plan:

```
Thoracic radiographs. CBC:

Neutrophilia - 32.0 \text{ K/uL}

Monocytosis - 1.5 \text{ K/uL}
Chemistry:

Urea Nitrogen - 6 \text{ mg/dL } (\downarrow)
Albumin - 3.0 \text{ g/dL } (\downarrow)
Sodium - 146 \text{ mmol/L } (\downarrow)
Chloride - 107 \text{ mmol/L } (\downarrow)
Alanine transaminase - 25 \text{ U/L } (\downarrow)
Alkaline phosphatase - 392 \text{ U/L } (\uparrow)
CK - 126 \text{ U/L } (\downarrow)
```

Radiographs: