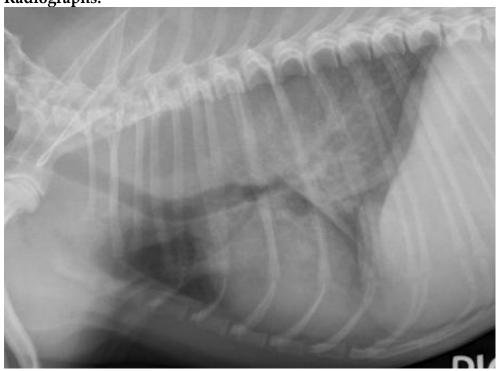

## What's Your Diagnosis?

## Signalment:

Species: Canine

Breed: Chihuahua Mix

Sex: Intact Male DOB: 09/21/2004

## **History:**

Presenting complaint was of long-term history of choking, regurgitation after intake of food, and sneezing. Dog had an adverse vaccine reaction as a puppy, and is only current on rabies vaccine.

## Plan:

```
Thoracic radiographs. CBC:

Neutrophilia - 32.0 \text{ K/uL}

Monocytosis - 1.5 \text{ K/uL}
Chemistry:

Urea Nitrogen - 6 \text{ mg/dL } (\downarrow)
Albumin - 3.0 \text{ g/dL } (\downarrow)
Sodium - 146 \text{ mmol/L } (\downarrow)
Chloride - 107 \text{ mmol/L } (\downarrow)
Alanine transaminase - 25 \text{ U/L } (\downarrow)
Alkaline phosphatase - 392 \text{ U/L } (\uparrow)
CK - 126 \text{ U/L } (\downarrow)
```

Radiographs: