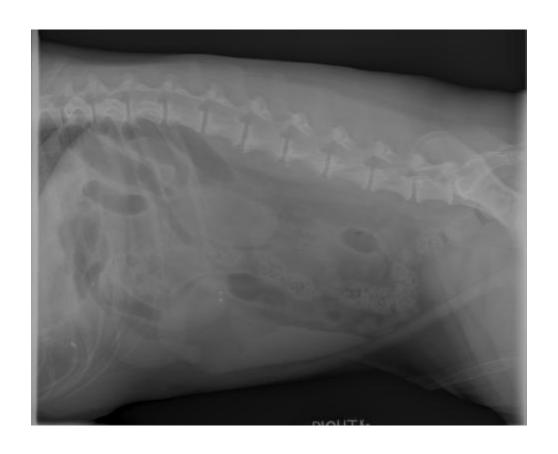

Signalment: 6 year old, Male Castrated, Doberman Pinscher

Presenting Complaint: Vomiting for 1 week

Brief history: The dog ate several corn cobs at the beginning of August, then presented to KSU CVM on 8/11/08 for multiple episodes of vomiting

## Physical Exam:

- Doberman alopecia
- Painful on abdominal palpation
- Temperature of 101.4 degrees F, Pulse and Heart Rate of 135, Respiratory rate of 24
- Attitude was depressed

Diagnostic Plan: CBC, Chemistry Panel, Abdominal Radiographs

## Radiographs: