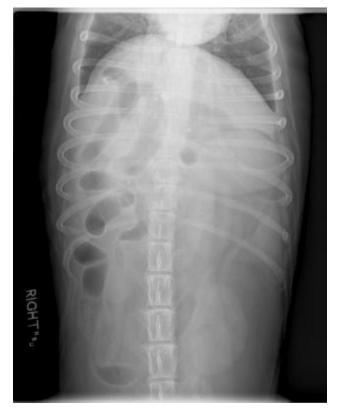

Signalment: 6 year old, Male Castrated, Doberman Pinscher

Presenting Complaint: Vomiting for 1 week

Brief history: The dog ate several corn cobs at the beginning of August, then presented to KSU CVM on 8/11/08 for multiple episodes of vomiting

## Physical Exam:

- Doberman alopecia
- Painful on abdominal palpation
- Temperature of 101.4 degrees F, Pulse and Heart Rate of 135, Respiratory rate of 24
- Attitude was depressed

Diagnostic Plan: CBC, Chemistry Panel, Abdominal Radiographs

## Radiographs: